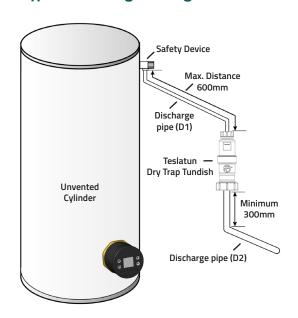

| 100°C                      | 100°C                                        |
| Normal G3 Installation<br>Flow Rate | up to 18 litres per minute | up to 25 litres per minute                   |
| Height                              | 155mm                      | 157mm                                        |
| Barcode                             | 5060232146124              | 5060232143598                                |
| Box QTY                             | 60                         | 60                                           |

### Suitable for:

Boilers, Cylinders, Water Heaters, PRV Valves, Condensate and Air Conditioning Units

### **Standards & Approvals**

WRAS: Approval Number - 2301323 KIWA KUK Reg-4 Approved









## Typical Discharge Arrangement: