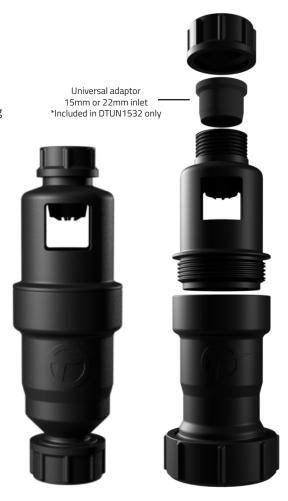

### Features & Benefits:

- Type AA back-flow prevention
- Visual means of discharge
- Outlet connection can be connected to solvent weld, push fit and copper tube
- Ideal for use with an unvented water heater or boiler relief valve discharge
- Operates under full bore discharge or only a few drips
- Faster, easier and cost effective installation
- The all in one solution no need for additional traps.
- If for any reason maintenance is required such as cleaning or inspection, the bodies can be taken apart by simply unscrewing.

# **Specifications:**

|                                     | DTUN1522                   | DTUN1532                                     |
|-------------------------------------|----------------------------|----------------------------------------------|
| Inlet                               | 15mm                       | 15/22 x 32mm<br>(Universal adaptor included) |
| Outlet                              | 22mm                       | 32mm                                         |
| Maximum Temp.                       | 100°C                      | 100°C                                        |
| Normal G3 Installation<br>Flow Rate | up to 18 litres per minute | up to 25 litres per minute                   |
| Height                              | 155mm                      | 157mm                                        |
| Barcode                             | 5060232146124              | 5060232143598                                |
| Box QTY                             | 60                         | 60                                           |